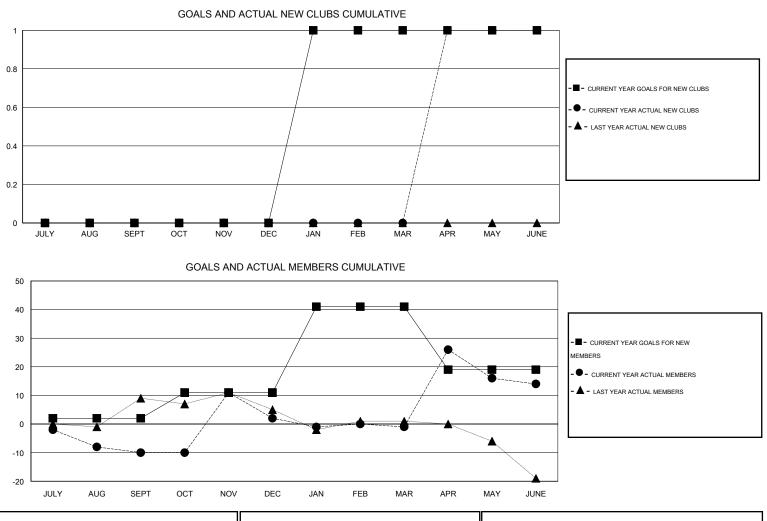

## LOCATION NETHERLANDS

 $\mathsf{GMT} \; \mathsf{CA} \; 4$ Clubs Members RESULTS FOR 2014-2015 RESULTS FOR 2014-2015 NEW CLUB NEW CLUBS DROPPED NET NEW MEMBER CHARTER AND DROPPED NET QUARTER QUARTER GOAL CLUBS GAIN/LOSS GOAL NEW MEMBERS MEMBERS GAIN/LOSS ADDED 0 0 0 0 2 10 20 -10 JULY/AUG/SEPT JULY/AUG/SEPT 0 0 0 0 9 43 31 12 OCT/NOV/DEC OCT/NOV/DEC 0 0 0 30 20 -3 1 17 JAN/FEB/MAR JAN/FEB/MAR 0 0 -22 62 47 15 1 1 APR/MAY/JUNE APR/MAY/JUNE